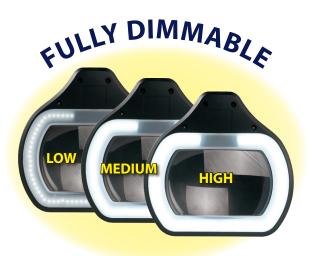

### **Redefining Value for Precision Inspection**

The Accu-Lite<sup>™</sup> LED magnifier is in a class by itself. With brightness adjustment, hidden springs, built-in protective cover, optical grade glass lens, and an ESD protective coating, (*black models only*) the Accu-Lite<sup>™</sup> LED magnifier offers uncompromising value.

### **FEATURES:**

- 6.85" wide, 3.5 diopter (1.88x) or 5 Diopter (2.25x) optical grade glass lens for crystal-clear viewing
- 360° swivel lamp head, for inspection at any angle
- Touch sensitive ON/OFF switch & brightness controls